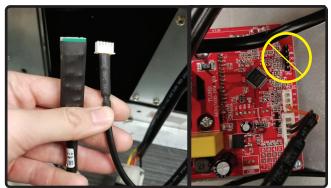

13. Secure the wires to hood body with the wiring hole covers by (2) screws each.

14. Locate loose white power wire with female spade connector from the main control board and attach it to the PBD-1300B control board.