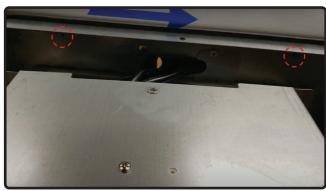

19. Secure the electrical bracket to hood body by (2) screws.

20. Install baffle filters and duct covers back onto the hood.

21. Power on the range hood and test if dual blower installation was successful.