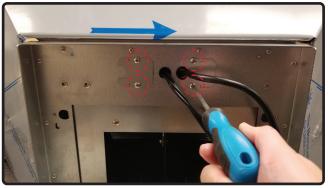

2. Remove baffle filters and duct covers from range hood.

3. Remove both wiring hole covers by (2) screws each.

4. Disconnect the blower plug and white and black power cables.

5. Remove (4) screws from the interior of the hood body attaching the single blower plate to the top of the hood body. Remove single blower and single blower plate.

6. Remove (4) screws attaching single blower to single blower plate.

7. Attach the original hood blower and PBD-1300B blower onto the dual blower plate by (4) screws each.

8. Position the dual blower bracket with the dual blowers into the hood body as shown. Make sure to tuck the dual blower plate into blower plate tabs. Secure the dual blower bracket by (4) screws.