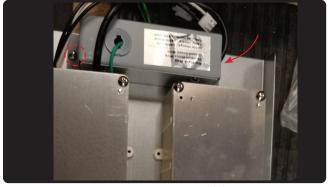

Attach 10" round blower collar on top of the hood body by (4) M4x8 screws.

10. Secure PBD-1300B component box to electronics bracket by (4) screws.

11. Open both component boxes by (4) screws each.

12. Thread both blower wires through the hood body wiring holes. Connect the 9-pin blower plugs and black single pin power cables together from both blowers.

13. Secure the wires to hood body with the wiring hole covers by (2) screws each.

14. Locate loose white power wire with female spade connector from the main control board and attach it to the PBD-1300B control board.