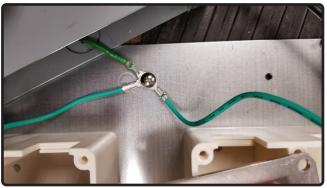

16. Secure the (3) ground wires together by (1) screw. The ground wires are from the electrical box and each control board.

17. Secure both control boards back to the component box by (4) screws each.

18. Secure the electrical box by (2) screws.