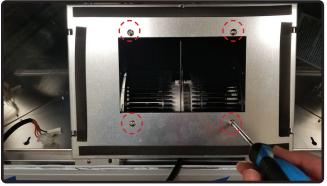

15. Connect the 5-pin white male connector from PBD-1300B control board to the 5-pin female connector leading from the range hood's switch assembly. Do <u>not</u> connect the 5-pin female connector to the PBD-1300B control board.

16. Secure the (3) ground wires together by (1) screw. The ground wires are from the electrical box and each control board.

17. Secure both control boards back to the component box by (4) screws each.

18. Secure the electrical box by (2) screws.

19. Secure the electrical bracket to hood body by (2) screws.

20. Install baffle filters and duct covers back onto the hood.

21. Power on the range hood and test if dual blower installation was successful.