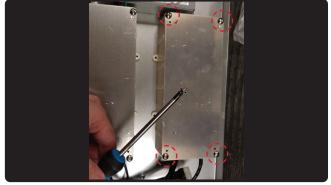

6. Remove (4) screws attaching single blower to single blower plate.

7. Attach the original hood blower and PBD-1300B blower onto the dual blower plate by (4) screws each.

8. Position the dual blower bracket with the dual blowers into the hood body as shown. Make sure to tuck the dual blower plate into blower plate tabs. Secure the dual blower bracket by (4) screws.

Attach 10" round blower collar on top of the hood body by (4) M4x8 screws.

10. Secure PBD-1300B component box to electronics bracket by (4) screws.

11. Open both component boxes by (4) screws each.

12. Thread both blower wires through the hood body wiring holes. Connect the 9-pin blower plugs and black single pin power cables together from both blowers.