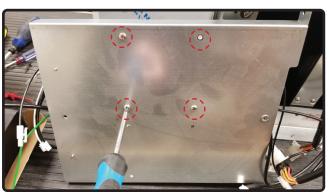

16. Secure the (3) ground wires together by (1) screw. The ground wires are from the electrical box and each control board.

17. Secure both control boards back to the component box by (4) screws each.

18. Secure the electrical box by (2) screws.

19. Secure the electrical bracket to hood body by (2) screws.

20. Install baffle filters and duct covers back onto the hood.

21. Power on the range hood and test if dual blower installation was successful.