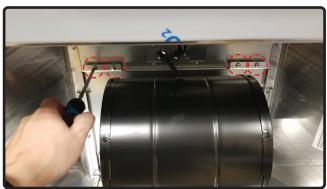

6. Remove (4) screws attaching single blower to single blower plate.

7. Attach the original hood blower and PBD-1300B blower onto the dual blower plate by (4) screws each.

8. Position the dual blower bracket with the dual blowers into the hood body as shown. Make sure to tuck the dual blower plate into blower plate tabs. Secure the dual blower bracket by (4) screws.

Attach 10" round blower collar on top of the hood body by (4) M4x8 screws.

10. Secure PBD-1300B component box to electronics bracket by (4) screws.

11. Open both component boxes by (4) screws each.

12. Thread both blower wires through the hood body wiring holes. Connect the 9-pin blower plugs and black single pin power cables together from both blowers.