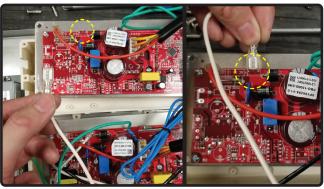

15. Connect the 5-pin white male connector from PBD-1300B control board to the 5-pin female connector leading from the range hood's switch assembly. Do <u>not</u> connect the 5-pin female connector to the PBD-1300B control board.