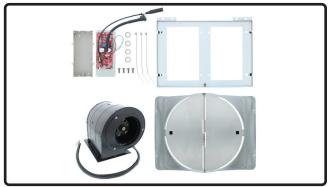

#### Installing Dual Blowers with PBD-1300B

Should you desire to install dual blowers onto your range hood with PBD-1300B please follow the instructions below:

1. Open PBD-1300B and have all components available for dual blower installation.