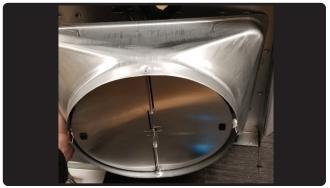

Attach 10" round blower collar on top of the hood body by (4) M4x8 screws.

10. Secure PBD-1300B component box to electronics bracket by (4) screws.

11. Open both component boxes by (4) screws each.

12. Thread both blower wires through the hood body wiring holes. Connect the 9-pin blower plugs and black single pin power cables together from both blowers.