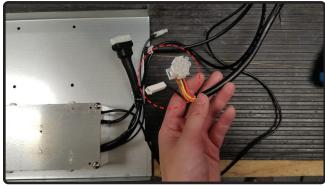

6. Remove (4) screws attaching single blower to single blower plate.

7. Attach the original hood blower and PBD-1300B blower onto the dual blower plate by (4) screws each.

8. Position the dual blower bracket with the dual blowers into the hood body as shown. Make sure to tuck the dual blower plate into blower plate tabs. Secure the dual blower bracket by (4) screws.

Attach 10" round blower collar on top of the hood body by (4) M4x8 screws.

10. Secure PBD-1300B component box to electronics bracket by (4) screws.

11. Open both component boxes by (4) screws each.

12. Thread both blower wires through the hood body wiring holes. Connect the 9-pin blower plugs and black single pin power cables together from both blowers.