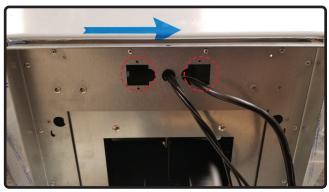

2. Remove baffle filters and duct covers from range hood.

3. Remove both wiring hole covers by (2) screws each.

4. Disconnect the blower plug and white and black power cables.

5. Remove (4) screws from the interior of the hood body attaching the single blower plate to the top of the hood body. Remove single blower and single blower plate.

13. Secure the wires to hood body with the wiring hole covers by (2) screws each.

14. Locate loose white power wire with female spade connector from the main control board and attach it to the PBD-1300B control board.