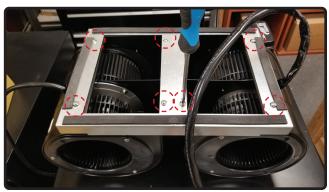

6. Remove (4) screws attaching single blower to single blower plate.

7. Attach the original hood blower and PBD-1300B blower onto the dual blower plate by (4) screws each.

8. Position the dual blower bracket with the dual blowers into the hood body as shown. Make sure to tuck the dual blower plate into blower plate tabs. Secure the dual blower bracket by (4) screws.

Attach 10" round blower collar on top of the hood body by (4) M4x8 screws.

10. Secure PBD-1300B component box to electronics bracket by (4) screws.

11. Open both component boxes by (4) screws each.

12. Thread both blower wires through the hood body wiring holes. Connect the 9-pin blower plugs and black single pin power cables together from both blowers.