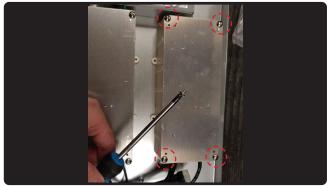

16. Secure the (3) ground wires together by (1) screw. The ground wires are from the electrical box and each control board.

17. Secure both control boards back to the component box by (4) screws each.

18. Secure the electrical box by (2) screws.

19. Secure the electrical bracket to hood body by (2) screws.

20. Install baffle filters and duct covers back onto the hood.

21. Power on the range hood and test if dual blower installation was successful.