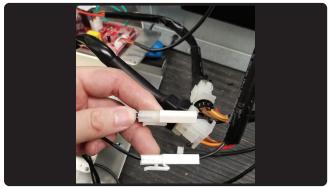

13. Secure the wires to hood body with the wiring hole covers by (2) screws each.

14. Locate loose white power wire with female spade connector from the main control board and attach it to the PBD-1300B control board.

15. Connect the 5-pin white male connector from PBD-1300B control board to the 5-pin female connector leading from the range hood's switch assembly. Do <u>not</u> connect the 5-pin female connector to the PBD-1300B control board.