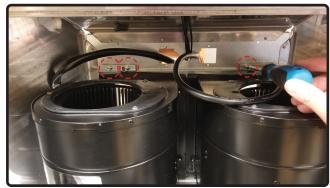

Attach 10" round blower collar on top of the hood body by (4) M4x8 screws.

10. Secure PBD-1300B component box to electronics bracket by (4) screws.

11. Open both component boxes by (4) screws each.

12. Thread both blower wires through the hood body wiring holes. Connect the 9-pin blower plugs and black single pin power cables together from both blowers.

13. Secure the wires to hood body with the wiring hole covers by (2) screws each.

14. Locate loose white power wire with female spade connector from the main control board and attach it to the PBD-1300B control board.